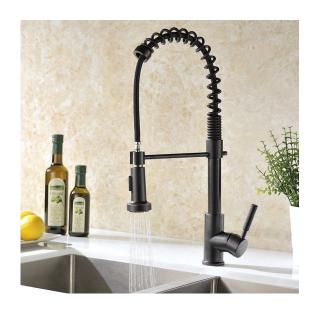

## MILAN CASEROS OIL RUBBED BRONZE KITCHEN SINK **FAUCET WITH PULL DOWN SPRAYER SPECIFICATIONS**

Solid brass lead free construction with superior rust-resistant finish. Matt black finishes

High arc 360 degree swivel kitchen faucet with pull out and pull down sprayer, spout and 20" pull out sprayer hose allow you to easily reach all areas of your sinks.

Multi-function sprayer head setting (STREAM, SPRAY, PAUSE), stream for filling water, spray for rinsing, pause for avoiding splashing in multitask mode, providing stable water pressure, makes cleanup easier.