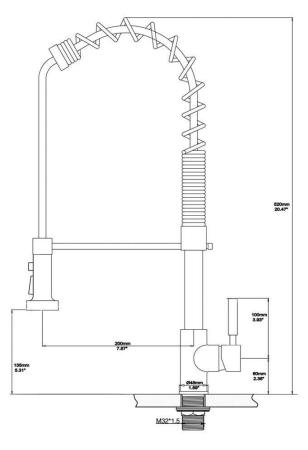

## Specs

- -Overall Height: 20.47"
- -Spout Height: 5.31"
- -Spout Reach: 7.87"
- -Number of installation holes required: 1 or 3
- -Installs onto decks up to 2-1/2" thick
- -Low lead compliant complies with federal and state regulations for lead content
- -Designed to easily connect to standard U.S. plumbing supply bibs

All dimensions and specifications are nominal and may vary. Use actual products for accuracy in critical situations.